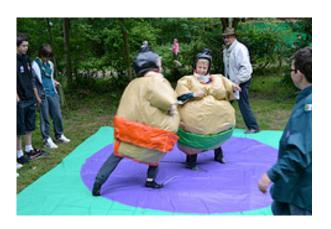

## **Equipment:**

2 sumo suits

2 neck guards

2 helmets

1 mat in two halves

### Guide to use of equipment:

When 2 people are kitted out in fat suit, neck guard and helmet they try to push each other out of the ring. No punching, scratching, or pulling the opponents head is permitted. A fallen combatant must never be lifted by their head.